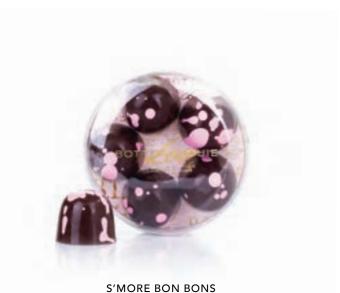

## WHITE CHOCOLATE PISTACHIOS

Sicilian pistachios enrobed in pistachio white chocolate. Dusted in pistachio powdered sugar.

Salted caramel and vanilla marshmallow enrobed in 55% dark chocolate on a graham cracker base