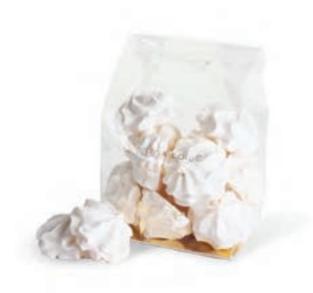

## VANILLA MARSHMALLOWS

Light & airy marshmallows made with the finest Madagascar vanilla beans

VANILLA MERINGUES Featherlight meringues whipped to perfection in vanilla.  $$_{1\rm O}$$ 

NEOPOLITAN MERINGUES Featherlight meringues whipped to perfection in flavors of chocolate, strawberry & vanilla.

\$IO

CHOCOLATE MERINGUES Featherlight meringues whipped to perfection in flavors chocolate.

ASSORTED PEBBLES Whole cherries, walnuts & kumquats coated with dark chocolate & a thin candy shell \$10

KUMQUAT PEBBLES Whole kumquat in syrup coated with dark chocolate & a thin candy shell