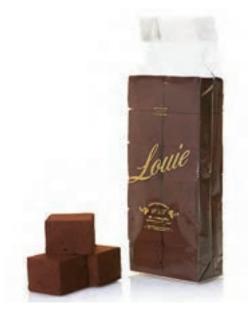

## ASSORTED CHOCOLATE BAR LIBRARY

Set of five 3oz chocolate bars in flavors of - Milk Chocolate - 72% Dark Chocolate -English Toffee & Dark Chocolate

\*Chocolate bars in library may change due to availability

\$40

## INDIVIDUAL 30Z CHOCOLATE BARS

- Milk Chocolate - 72% Dark Chocolate - English Toffee & Dark Chocolate

\*flavors based on availability