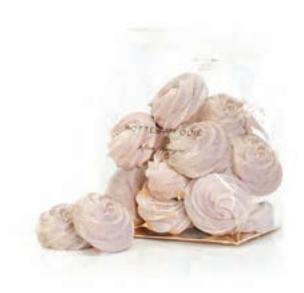

## VANILLA MARSHMALLOWS

Light & airy marshmallows made with the finest Madagascar vanilla beans

VANILLA MERINGUES Featherlight meringues whipped to perfection in vanilla.  $$_{1\rm O}$$ 

NEOPOLITAN MERINGUES Featherlight meringues whipped to perfection in flavors of chocolate, strawberry & vanilla.

\$IO

CHOCOLATE MERINGUES Featherlight meringues whipped to perfection in flavors chocolate.

ASSORTED PEBBLES Whole cherries, walnuts & kumquats coated with dark chocolate & a thin candy shell \$10

KUMQUAT PEBBLES Whole kumquat in syrup coated with dark chocolate & a thin candy shell