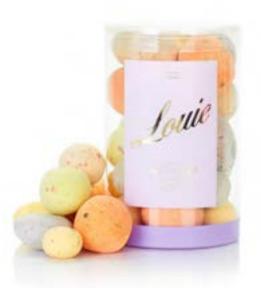

\*Available for 48 hour advance order with a minimum of 10 boxes, in multiples of 10 only

Macaron Travel Tower

Forty-five assorted macarons in a 5-tier pink plastic display with a cord handle and pink protective sleeve

\$180

45 macarons

Base Height: 9.25" Height (with cord): 14" Bottom Diameter: 10"

Macaron Travel Tower may be customized with macaron flavors of choice.

Chocolate