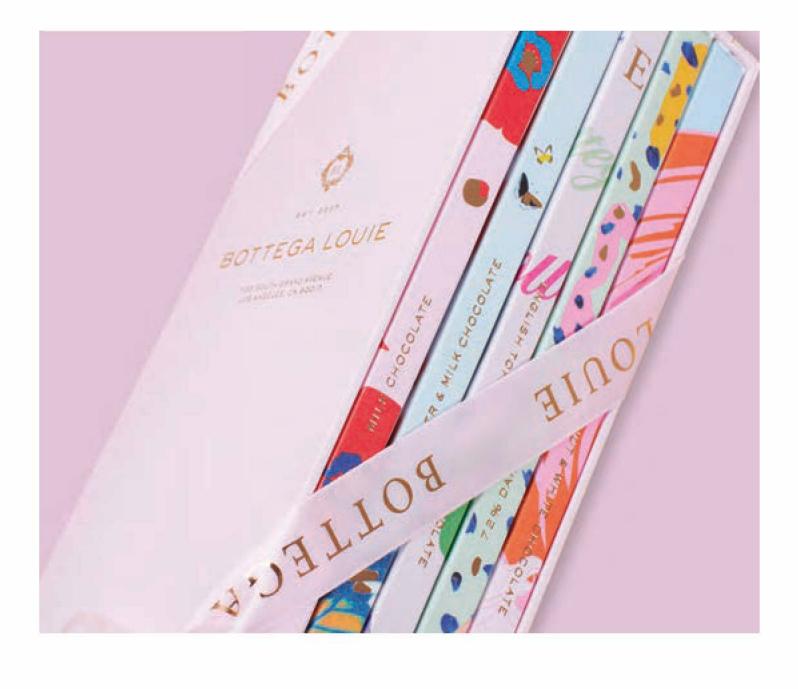

## ASSORTED CHOCOLATE BAR LIBRARY

Set of five 3oz chocolate bars in flavors of - Milk Chocolate - 72% Dark Chocolate -English Toffee & Dark Chocolate

\*Chocolate bars in library may change due to availability

\$40

## INDIVIDUAL 30Z CHOCOLATE BARS

- Milk Chocolate - 72% Dark Chocolate - English Toffee & Dark Chocolate

\*flavors based on availability