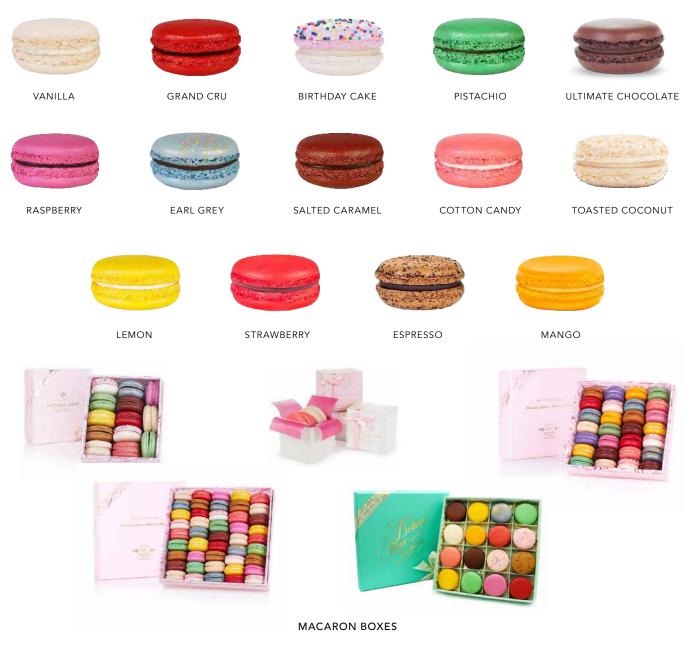

## Macarons

| BOX OF TWO* (No Ribbon)   | \$7.00   |
|---------------------------|----------|
| BOX OF TWO* (With Ribbon) | \$8.00   |
| BOX OF THIRTEEN           | \$40.00  |
| BOX OF SIXTEEN            | \$50.00  |
| BOX OF TWENTY EIGHT       | \$86.00  |
| BOX OF FORTY FIVE         | \$138.00 |

## GIFT BOX III

13 macarons, white chocolate pretzels, fine chocolate cocoa, hazelnut dragees, assorted pebbles & crispy dragées \$150

## GIFT BOX V

28 macarons, assorted chocolate bar library, cocoa almonds, sour watermelons & almond dragees

\$200

GIFT BOX IX

45 assorted macarons, almond dragees , Veuve Clicquot Yellow Label, & cocoa almonds