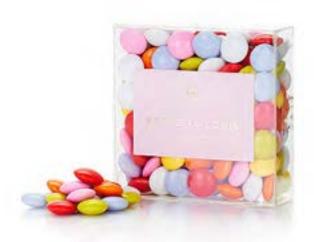

\$IO

CRISPY DRAGÉES Crispy center coated with milk chocolate & a thin candy shell \$10

MILK CHOCOLATE CANDIES Milk chocolate coated with a thin candy shell

COFFEE DRAGÉES Whole coffee beans coated with dark chocolate \$8

CHOCOLATE BIJOUX Dark chocolate coated with a thin candy shell \$\$\_8\$

CHOCOLATE SUNFLOWER SEEDS Whole sunflower seeds coated in milk chocolate & a thin candy shell

\$6