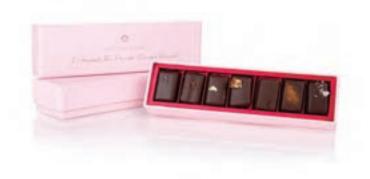

## ASSORTED CHOCOLATE BAR LIBRARY

Set of five 3oz chocolate bars in flavors of - Milk Chocolate - 72% Dark Chocolate -English Toffee & Dark Chocolate

\*Chocolate bars in library may change due to availability

\$40

## INDIVIDUAL 30Z CHOCOLATE BARS

- Milk Chocolate - 72% Dark Chocolate - English Toffee & Dark Chocolate

\*flavors based on availability