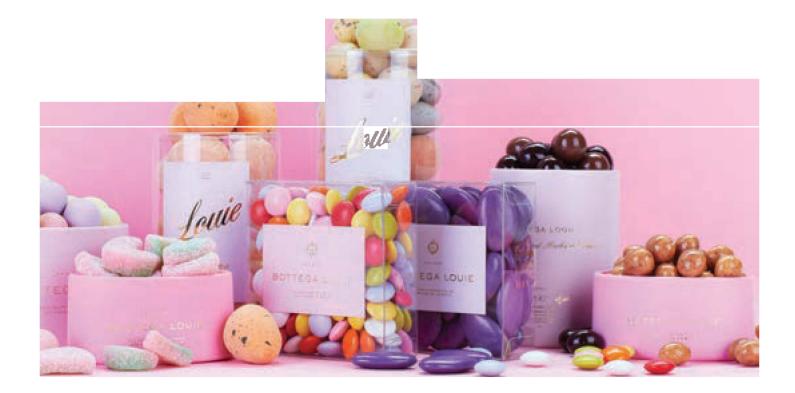

## ASSORTED PEBBLE GIFT BOX

Whole strawberries, walnuts, amerena cherries & sour cherries coated with chocolate & a thin candy shell

\$25

CHOCOLATE HAZELNUT DRAGÉES

Whole roasted hazelnuts coated with dark & milk chocolate

\$IO

CRISPY DRAGÉES Crispy center coated with milk chocolate & a thin candy shell \$10

MILK CHOCOLATE CANDIES Milk chocolate coated with a thin candy shell

COFFEE DRAGÉES Whole coffee beans coated with dark chocolate \$8

CHOCOLATE BIJOUX Dark chocolate coated with a thin candy shell \$\$\_8\$

CHOCOLATE SUNFLOWER SEEDS Whole sunflower seeds coated in milk chocolate & a thin candy shell

\$6

#### ALMOND DRAGÉES

Whole almonds coated in a thin candy shell with a with a hint of bourbon & vanilla

SOUR WATERMELON GUMMIES Sour watermelon gummies dusted with sugar  $$_{\mbox{\scriptsize 6}}$$ 

CAPPUCCINO DRAGÉES

Whole coffee beans coated with white chocolate & cinnamon

\$6

SOUR PEACH GUMMIES
Sour peach gummies dusted with sugar

Gift Boxes