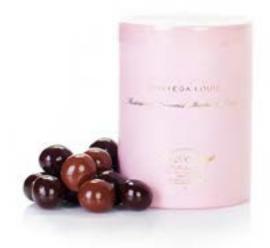

## MILK CHOCOLATE HAZELNUTS

Candied hazelnuts enrobed in hazelnut scented milk chocolate. Dusted in Ghana cocoa powder.

\$I2

## DARK CHOCOLATE ALMONDS

Candied almonds enrobed in 70% dark chocolate. Dusted in Valhrona cocoa powder and Vietnamese cinnamon.

\$12