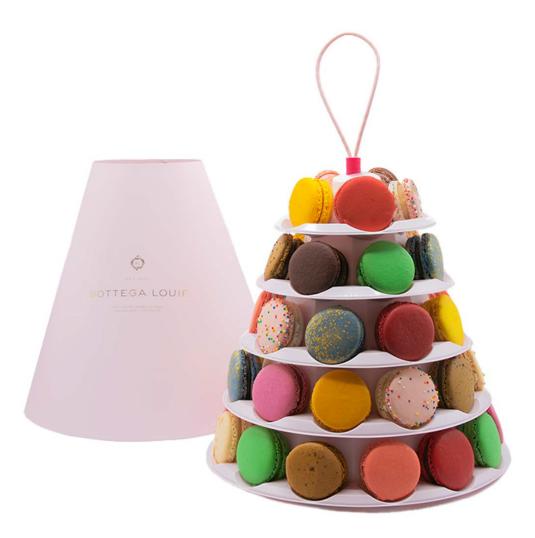

\*Available for 48 hour advance order with a minimum of 10 boxes, in multiples of 10 only

Macaron Travel Tower

Forty-five assorted macarons in a 5-tier pink plastic display with a cord handle and pink protective sleeve

\$180

45 macarons

Base Height: 9.25" Height (with cord): 14" Bottom Diameter: 10"

Macaron Travel Tower may be customized with macaron flavors of choice.

Chocolate