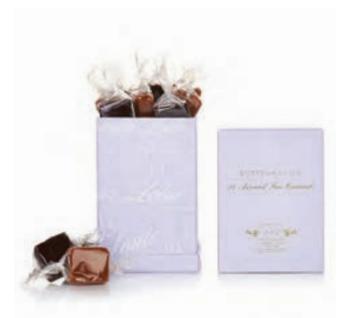

\$IO

WRAPPED CARAMELS 24 chocolate & vanilla soft caramels \$18

## ASSORTED ENROBED CARAMELS

Assorted caramels enrobed in 62% Satilia dark chocolate in flavors of lavender, grand cru, espresso, orange, vanilla, cinnamon & grey salt

BUTTER COOKIES Traditional butter cookies made with Madagascar vanilla bean & rich European butter