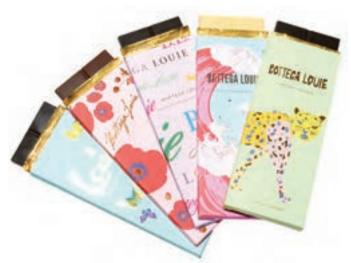

## ASSORTED CHOCOLATE BAR LIBRARY

Set of five 3oz chocolate bars in flavors of - Milk Chocolate - 72% Dark Chocolate -English Toffee & Dark Chocolate

\*Chocolate bars in library may change due to availability

\$40

## INDIVIDUAL 30Z CHOCOLATE BARS

- Milk Chocolate - 72% Dark Chocolate - English Toffee & Dark Chocolate

\*flavors based on availability