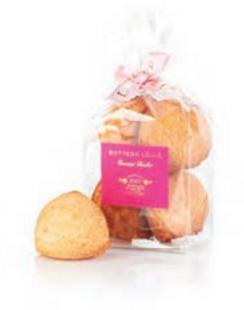

#### ASSORTED BUTTER COOKIES

An assortment of traditional butter cookies and traditional butter cookies enrobed in 70% dark chocolate.

\$IO