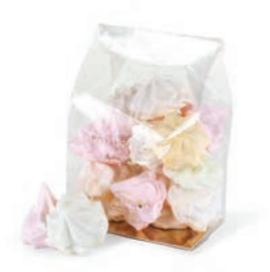

## VANILLA MARSHMALLOWS

Light & airy marshmallows made with the finest Madagascar vanilla beans

VANILLA MERINGUES Featherlight meringues whipped to perfection in vanilla.  $$_{1\rm O}$$ 

NEOPOLITAN MERINGUES Featherlight meringues whipped to perfection in flavors of chocolate, strawberry & vanilla.

\$IO

CHOCOLATE MERINGUES Featherlight meringues whipped to perfection in flavors chocolate.

ASSORTED PEBBLES Whole cherries, walnuts & kumquats coated with dark chocolate & a thin candy shell \$10

KUMQUAT PEBBLES Whole kumquat in syrup coated with dark chocolate & a thin candy shell