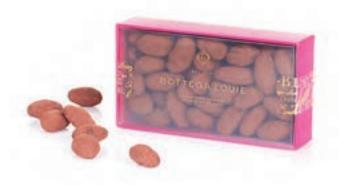

## DARK CHOCOLATE ALMONDS

Candied almonds enrobed in 70% dark chocolate. Dusted in Valhrona cocoa powder and Vietnamese cinnamon.

\$12