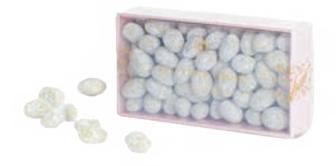

## WHITE CHOCOLATE PISTACHIOS

Sicilian pistachios enrobed in pistachio white chocolate. Dusted in pistachio powdered sugar.

Salted caramel and vanilla marshmallow enrobed in 55% dark chocolate on a graham cracker base