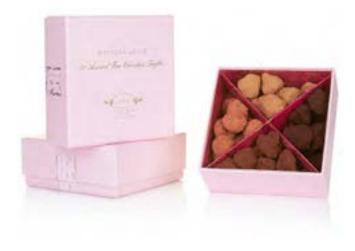

#### ASSORTED FINE CHOCOLATE TRUFFLES

Hand piped truffles enrobed in Valrhona dark chocolate & lightly dusted with organic cocoa powder. Box of 32 in flavors of vanilla, orange, raspberry & caramel.

<sup>\$</sup>28